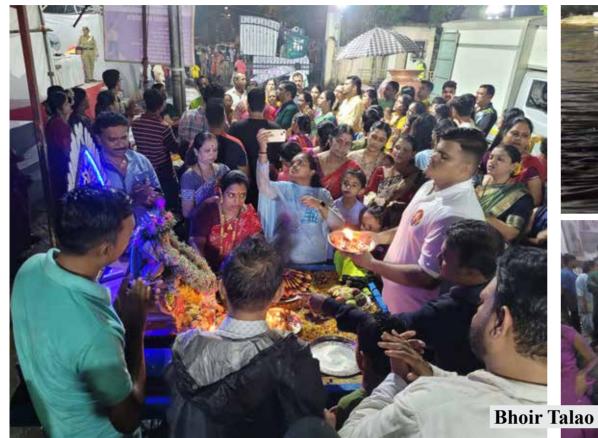

In detail, 1,351 idols found their way into the Morya Pond, while 543 Ganesh idols were immersed in the Ganesh Ghat Pond of Mulund East. Additionally, 204 idols were immersed in the Bhoir Pond located in Hariom Nagar, east of Mulund, and 747 idols were immersed in the artificial pond of Mulund West, Swapnanagari. The Vighnaharta idols found their resting