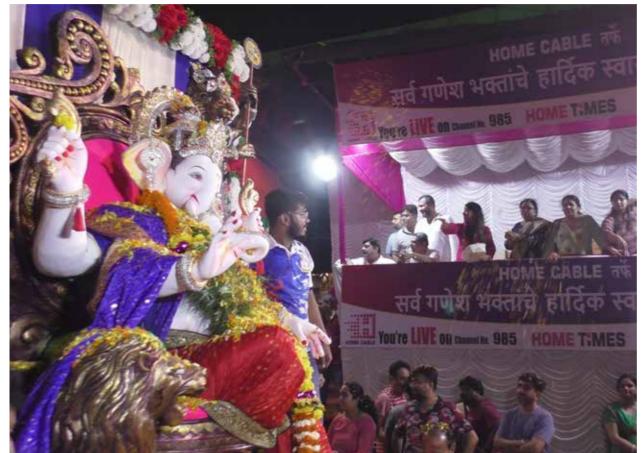

#### **Home** Times Network

Devotees bid a poignant farewell to Lord Ganesha as the 10-day Ganesh Utsav came to a close, spreading joy across the nation, particularly in Mumbai. The atmosphere resonated with the lively beats of 'Dhol Taasha' and hopeful chants for Ganapati Bappa's swift return next year. In the midst of heartfelt farewells, a strong police presence ensured safety and security during the ceremonies.

The immersion of Ganpati Bappa, accompanied by the energetic beats of Dhol Tasha, marked the concluding day of the esteemed 10-day Ganesh Utsav, celebrated with profound devotion throughout Maharashtra, including Mumbai. Devotees bid farewell to Bappa with resounding chants of "Ganpati Bappa Morya" as they performed the Aarti before his immersion into the artificial ponds of Mulund.