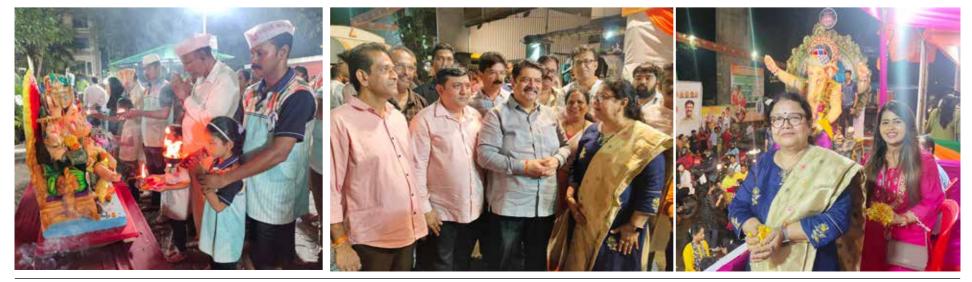

#### **Home** Times Network

Devotees bid a poignant farewell to Lord Ganesha as the 10-day Ganesh Utsav came to a close, spreading joy across the nation, particularly in Mumbai. The atmosphere resonated with the lively beats of 'Dhol Taasha' and hopeful chants for Ganapati Bappa's swift return next year. In the midst of heartfelt farewells, a strong police presence ensured safety and security during the ceremonies.

The immersion of Ganpati Bappa, accompanied by the energetic beats of Dhol Tasha, marked the concluding day of the esteemed 10-day Ganesh Utsav, celebrated with profound devotion throughout Maharashtra, including Mumbai. Devotees bid farewell to Bappa with resounding chants of "Ganpati Bappa Morya" as they performed the Aarti before his immersion into the artificial ponds of Mulund.

#### Home Times Network

With the BMC election and the Lok Sabha elections lined up in the coming months, there is a political storm ('Aandhi' pan intended) all around the country. Every political party is wooing voters, and the best place to reach out to the public is the Ganesh Mandals across the state of Maharashtra. Thus, to bank the voters, every Ganesh Mandal in Mulund was adored by huge banners and cut-outs of political parties and their leaders. The political representatives of every party could be seen taking Darshan of Lord Bappa and interacting with the public.

Amidstsuchapoliticalcarnival, top Nationalist Congress Party (NCP) Executive President Supriya Sule visited Mulund on Tuesday and took Darshan at MHADA Cha Raja and the Bal Mitra Mandal Sarvajanik Ganesh Pandal located Chintamani Rao Deshmukh Udyan in Mulund East. Apart from seeking Darsha, the Bappa, Supriya Sule also participated in the programmes organised by the Mandal. In her speech, taking a dig at the opposition ruling party, she said, "It seems the upcoming BMC elections will now be held in 2025."