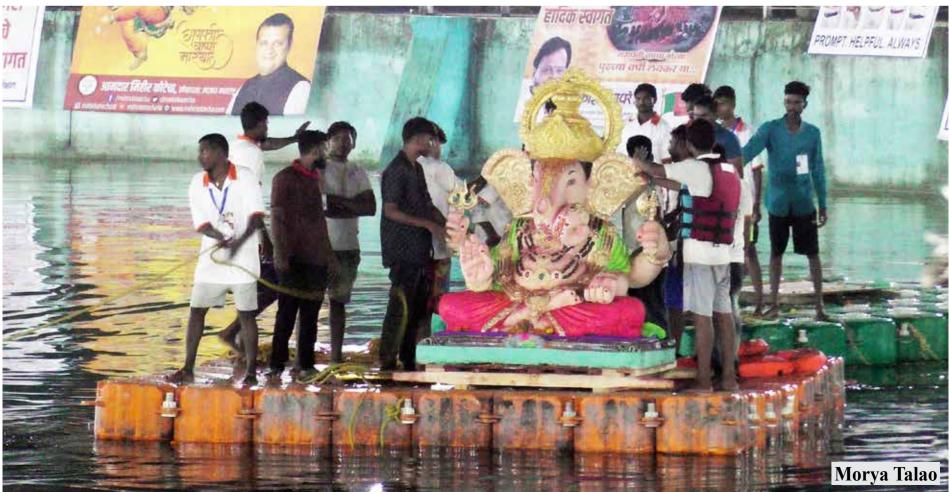

arrangements were made at Morya Lake for the immersion of large idols, with cranes facilitating the process. The towering Ganesha idols from Sarvajanik Ganeshotsav Mandal found their way into the lake with the assistance of cranes. The BMC had organized separate arrangements for the immersion of these large idols brought from the pandals.

Throughout the festival, officers and staff from the BMC were stationed near each artificial pond to ensure a smooth process. Adequate cleanliness was maintained in the vicinity of the ponds, and facilities like lifeguards, CCTV cameras,