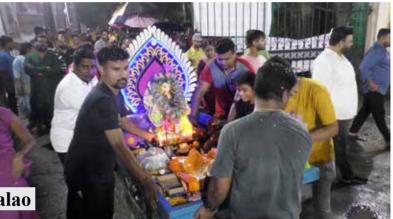

The immersion of Ganpati Bappa, accompanied by the energetic beats of Dhol Tasha, marked the concluding day of the esteemed 10-day Ganesh Utsav, celebrated with profound devotion throughout Maharashtra, including Mumbai. Devotees bid farewell to Bappa with resounding chants of "Ganpati Bappa Morya" as they performed the Aarti before his immersion into the artificial ponds of Mulund.

## 90823 06472 | 99875 19724 | 81693 91099 NON STOP GARBA ON DJ | FOOD STALLS AVAILABLE ON PAY BASIS

The enthusiasm was palpable, even among the young children. Mulund's T Ward reported a total of 3,672 idols immersed during the one-and-a-half-day immersion period.