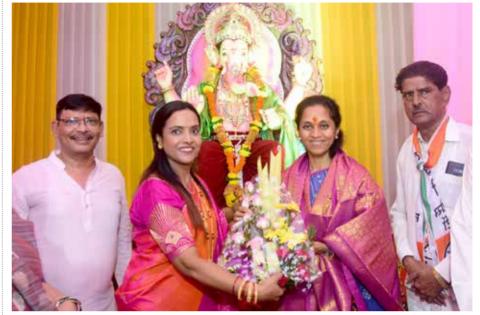

# Supriya Sule seeks Ganesha's blessings interacts with Mulundkars

Amidstsuchapoliticalcarnival, top Nationalist Congress Party (NCP) Executive President Supriya Sule visited Mulund on Tuesday and took Darshan at MHADA Cha Raja and the Bal Mitra Mandal Sarvajanik Ganesh Pandal located Chintamani Rao Deshmukh Udyan in Mulund East. Apart from seeking Darsha, the Bappa, Supriya Sule also participated in the programmes organised by the Mandal. In her speech, taking a dig at the opposition ruling party, she said, "It seems the upcoming BMC elections will now be held in 2025."