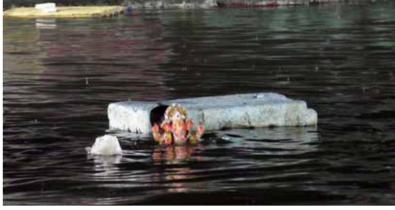

The immersion of Ganpati Bappa, accompanied by the energetic beats of Dhol Tasha, marked the concluding day of the esteemed 10-day Ganesh Utsav, celebrated with profound devotion throughout Maharashtra, including Mumbai. Devotees bid farewell to Bappa with resounding chants of "Ganpati Bappa Morya" as they performed the Aarti before his immersion into the artificial ponds of Mulund.